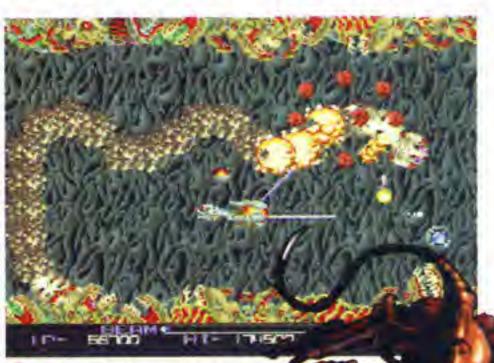

ertical shots, missiles and so on. Collecting a power-up a second time makes it even more powerful, including making your Force twice as big!

A classic. In its day, the graphics were the best ever seen but they mostly look pretty plain nowadays. The bosses are as terrifying as they ever were and it's still one of the most challenging shooters around.





R-Type II took the original game's amazing graphics and improved on them tenfold. Moving backgrounds with multiple layers of parallax, loads of fancy effects and enormous bosses blew the gaming world away. The game itself is even harder than the original and adds plenty of excellent new enemies to waste, as well as new weapon power-ups and a new Force super shot.



R-Type II has a remake of the first game's classic mothership section.



Shoot the worm's segments and avoid the turd balls.

While it's easy to write off classic game compilations as a waste of time and money, the good ones give you the chance to play the very best examples of video gaming excellence. R-Types is one of these. Not only will the arcade-perfect conversions be great for everyone who loved the games when they were first around, but they're still impressive and a lot of fun to play today. While the graphics are pretty basic, there are still some very stylish sections, especially the bosses, and it never gets hard to see what's going on. The design of the levels and weapon system is just about perfect, providing a constant challenge which you always feel it's possible to beat with practice. Although

we've had some great shooting games recently, *R